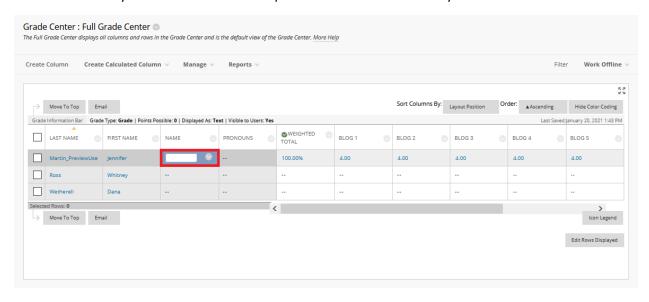

When you return to your *Grade Center*, you should see your new column beside the other frozen columns *Last Name* & *First Name*.

You can now edit your new columns to add pertinent information about your students.