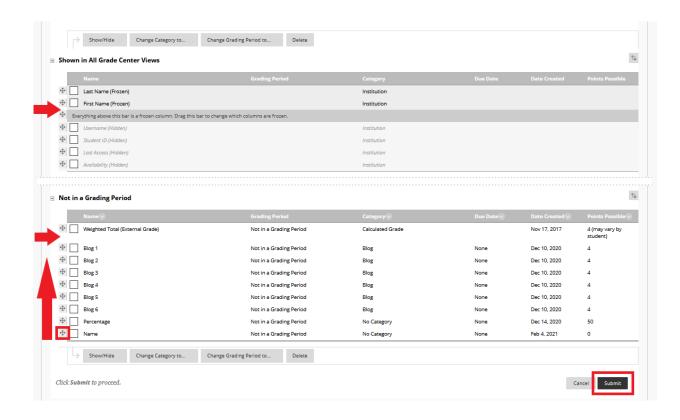

You can organize, reorder, and manage the columns in your grade center by selecting the *Manage* drop-down menu and selecting *Column Organization*.

On the *Column Organization* page, you can view all the columns in the Grade Center. You can move the columns you created further up the list (which corresponds with moving them left in the Grade Centre), or you can set them as "frozen" so they are always visible at the left of the Grade centre, like the first name and last name columns.

To move your columns, click on the icon to the left of your new column to drag and drop it to a new location. Your new column will be at the bottom of the list. You can put the column anywhere in the grade centre that you prefer. Columns that are moved above the grey bar are frozen and will always be visible to the left of the grade centre. Click submit once you have moved the column to your preferred spot.