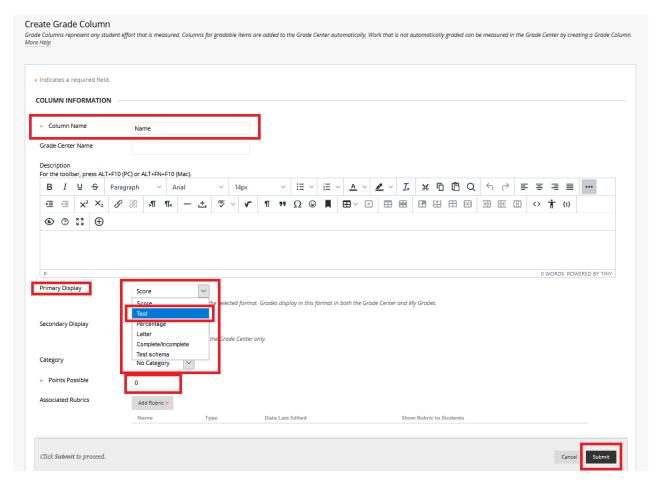

Once in the *Full Grade Center*, select the top left option *Create Column* to add additional columns to your grade center.

Type the title for your new column in the *Column Name box*. For example, if you wanted to add a column to include the students' pronouns that they have shared with you, you could call it *Pronouns*.

For the *Primary Display* option, make sure you select *Text* to allow you to add text and words to the column once finalized. Lastly, for *Points Possible*, enter "0" then click submit to create your new grade center column.