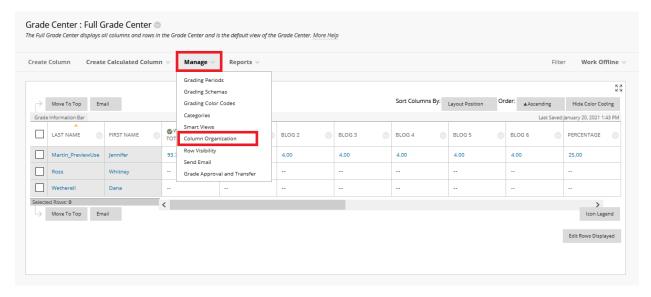

You can organize, reorder, and manage the columns in your grade center by selecting the *Manage* drop-down menu and selecting *Column Organization*.

On the *Column Organization* page, you can view all the columns in the Grade Center. You can move the columns you created further up the list (which corresponds with moving them left in the Grade Centre), or you can set them as "frozen" so they are always visible at the left of the Grade centre, like the first name and last name columns.