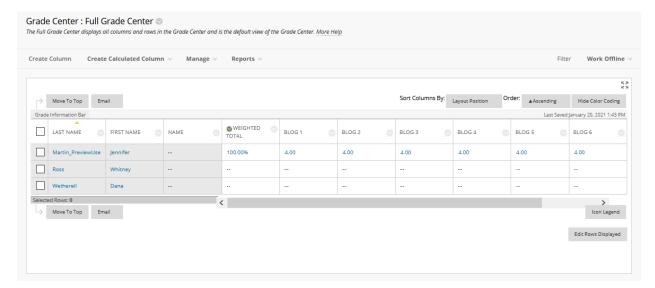

When you return to your *Grade Center*, you should see your new column beside the other frozen columns *Last Name* & *First Name*.

You can now edit your new columns to add pertinent information about your students.