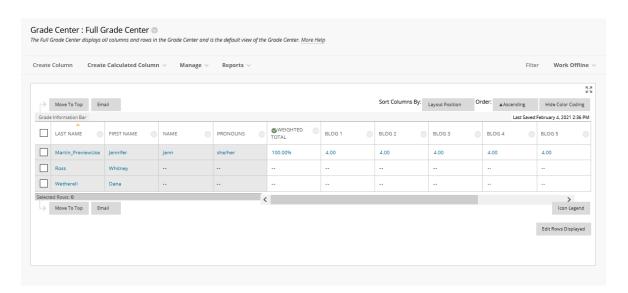

When you return to your *Grade Center*, you should see your new column beside the other frozen columns *Last Name* & *First Name*.

You can now edit your new columns to add pertinent information about your students.