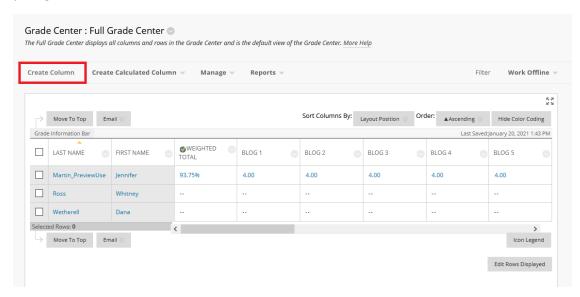

Once in the *Full Grade Center*, select the top left option *Create Column* to add additional columns to your grade center.

Type the title for your new column in the *Column Name box*. For example, if you wanted to add a column to include the students' pronouns that they have shared with you, you could call it *Pronouns*.